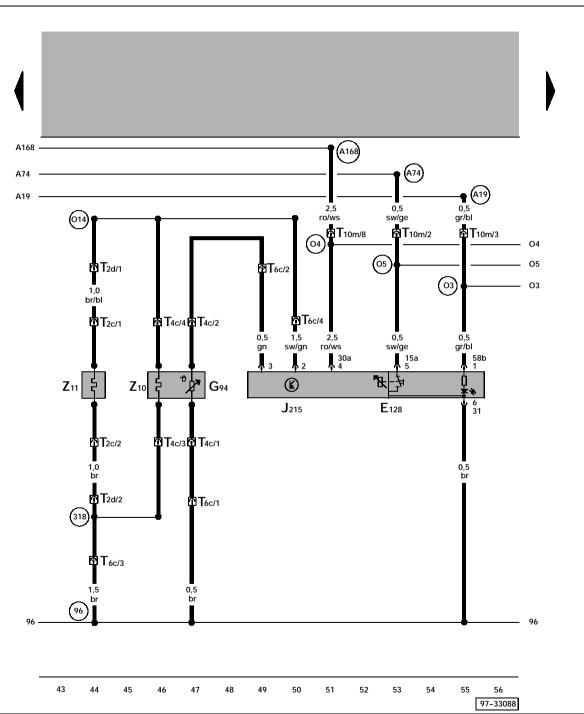

ws = white

Left Rear Heated Seat Control Module, Left Rear Heated Seat Regulating Switch, Left Rear Heated Seat Temperature Sensor, Left Rear Seat Heating **Element, Left Rear Backrest Heating Element** 

E128 - Left Rear Heated Seat Regulating Switch

G94 - Left Rear Heated Seat Temperature Sensor

J215 - Left Rear Heated Seat Control Module

T2c - 2-Pin Connector

T2d - 2-Pin Connector

T4c - 4-Pin Connector

T6c - 6-Pin Connector, green

T10m - 10-Pin Connector, brown, connector station

A-pillar, right

Z10 - Left Rear Seat Heating Element

Z11 - Left Rear Backrest Heating Element

96 Ground connection -1-, in heated seats wiring harness

Ground Connection 4 (in heated seats wiring harness)

wire connection (58d), in instrument panel wiring harness

Connector (15a - fuse 5) in instrument panel wiring harness

Plus Connection 4 (30a) (in instrument panel wiring harness)

plus connection (58b), in heated seats wiring harness

plus connection (30 as), in heated seats wiring harness

wire connection -1- (15a), in heated seats wiring harness

Connection 3 (in heated seat wiring harness)

ws = whitesw = blackro = red= brown

= green = blue

gr = grey

= lilac ge = yellow

or = orange

Right Rear Heated Seat Control Module, Right Rear Heated Seat Regulating Switch, Right Rear Heated Seat Temperature Sensor, Right Rear Seat Heating Element, Right Rear Backrest Heating Element