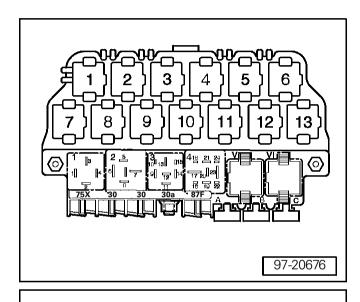

## **Heated Leather Seats**

from October 2000

Deviate relay location and fuseplacements as well as the locations of multiple connectors see section "component locations"

Relay location on the thirteen position auxiliary relay panel, above relay panel:

Relay panel:

Relay location on the eight position auxiliary relay panel, above relay panel: