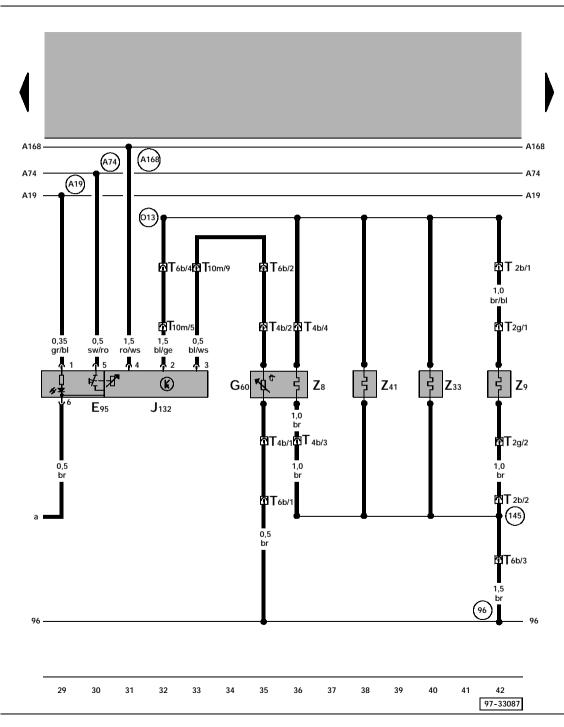

012) - Connection 1 (in heated seat wiring harness)

ws = white sw = black ro = red br = brown gn = green bl = blue gr = grey li = lilac ge = yellow

or = orange

Passenger's Heated Seat Control Module, Passenger's Heated Seat Adjuster, Passenger's Heated Seat Temperature Sensor, Passenger's Seat Heating Element, Passenger's Backrest Heating Element, Passenger's Seat Side Bolster Heater

E95 - Passenger's Heated Seat Adjuster

G60 - Passenger's Heated Seat Temperature Sensor

J132 - Passenger's Heated Seat Control Module

T2b - 2-Pin Connector, front below rider's seat

T2g - 2-Pin Connector, front below rider's seat

T4b - 4-Pin Connector

T6b - 6-Pin Connector, green, front below rider's seat

T10m - 10-Pin Connector, brown, connector station A-pillar, right

Z8 - Passenger's Seat Heating Element

Z9 - Passenger's Backrest Heating Element

33 - Passenger's Seat Side Bolster Heater

Z41 - Passenger's Seat Side Bolster Heater 2

96 - Ground connection -1-, in heated seats wiring harness

145) - Ground connection -3-, in heated seats wiring

419) - wire connection (58d), in instrument panel wiring harness

(A74) - Connector (15a - fuse 5) in instrument panel wiring harness

A168) - Plus Connection 4 (30a) (in instrument panel wiring harness)

O13 - Connection 2 (in heated seat wiring harness)

sw = black ro = red br = brown gn = green bl = blue gr = grey li = lilac