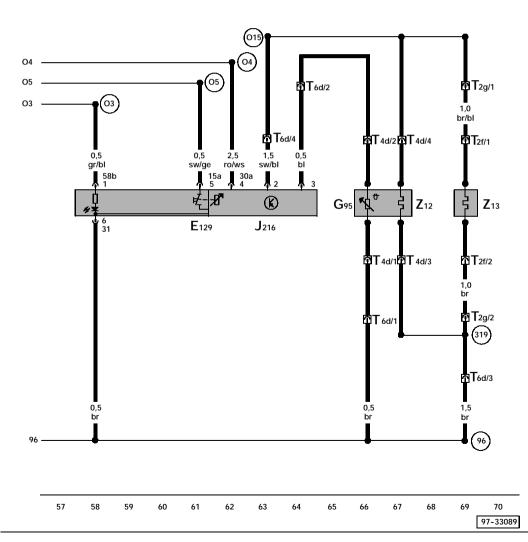

gr = grey

= lilac ge = yellow

or = orange

Right Rear Heated Seat Control Module, Right Rear Heated Seat Regulating Switch, Right Rear Heated Seat Temperature Sensor, Right Rear Seat Heating Element, Right Rear Backrest Heating Element

E129 - Right Rear Heated Seat Regulating Switch

G95 - Right Rear Heated Seat Temperature Sensor

J216 - Right Rear Heated Seat Control Module

T2f - 2-Pin Connector

T2g - 2-Pin Connector

T4d - 4-Pin Connector

6d - 6-Pin Connector, green

Z12 - Right Rear Seat Heating Element

213 - Right Rear Backrest Heating Element

96) - Ground connection -1-, in heated seats wiring

harness

19) - Ground Connection 5 (in heated seats wiring harness)

o3) - plus connection (58b), in heated seats wiring harness

o4) - plus connection (30 as), in heated seats wiring

- wire connection -1- (15a), in heated seats wiring

015 - Connection 4 (in seat heater wiring harness)

sw = black ro = red br = brown gn = green bl = blue gr = grey li = lilac ge = yellow or = orange

ws = white