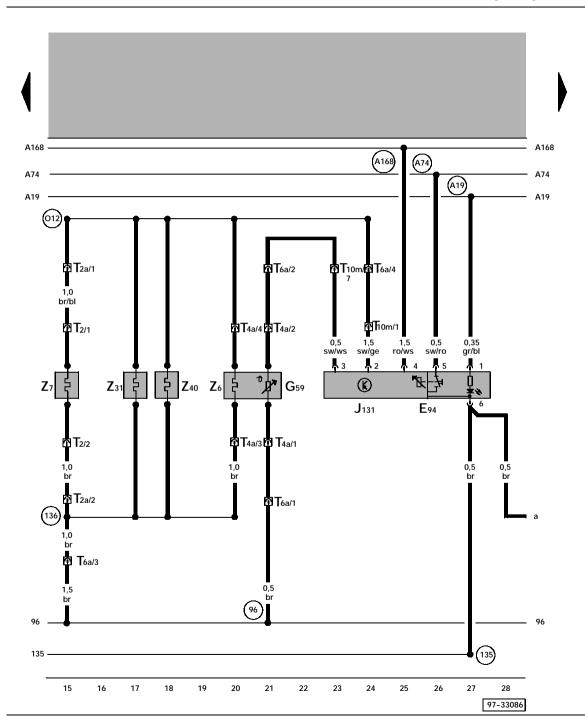

E94 - Driver's Heated Seat Adjuster

G59 - Driver's Heated Seat Temperature Sensor

J131 - Driver's Heated Seat Control Module

T2 - 2-Pin Connector, front below driver's seat

T2a - 2-Pin Connector, front below driver's seat

T4a - 4-Pin Connector

T6a - 6-Pin Connector, green, front below driver's seat

T10m - 10-Pin Connector, brown, connector station A-pillar, right

6 - Driver's Seat Heating Element

Z7 - Driver's Backrest Heating Element

Z31 - Driver's Seat Side Bolster Heater

Z40 - Driver's Seat Side Bolster Heater 2

96 - Ground connection -1-, in heated seats wiring harness

135) - Ground connection -2-, in instrument panel wiring harness

136) - Ground connection -2-, in heated seats wiring harness

419) - wire connection (58d), in instrument panel wiring harness

474) - Connector (15a - fuse 5) in instrument panel wiring harness

A168) - Plus Connection 4 (30a) (in instrument panel wiring harness)

012) - Connection 1 (in heated seat wiring harness)

ws = white sw = black ro = red br = brown gn = green bl = blue gr = grey li = lilac ge = yellow

or = orange

Passenger's Heated Seat Control Module, Passenger's Heated Seat Adjuster, Passenger's Heated Seat Temperature Sensor, Passenger's Seat Heating Element, Passenger's Backrest Heating Element, Passenger's Seat Side Bolster Heater