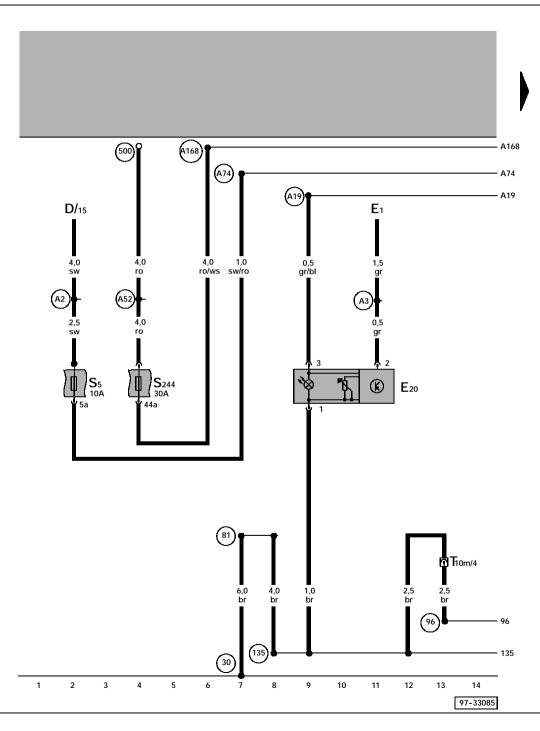

## **Instrument Panel Light Dimmer Switch**

E1 - Light switch

E20 - Instrument Panel Light Dimmer Switch

S5 - Fuse

S244 - Fuse in fuse holder

T10m- 10-Pin Connector, brown, connector station

A-pillar, right

30 ) - Ground connection, -1-, beside fuse/relay panel

Ground connection -1-, in instrument panel wiring harness

- Ground connection -1-, in heated seats wiring harness

35) - Ground connection -2-, in instrument panel wiring harness

500) - Threaded connection -1- (30) on the relay plate

2 - plus connection (15), in instrument panel wiring harness

A3 - plus connection (58), in instrument panel wiring

(A19) - wire connection (58d), in instrument panel wiring harness

Plus Connection 2 (30) (in instrument panel wiring harness)

Connector (15a - fuse 5) in instrument panel wiring harness

Plus Connection 4 (30a) (in instrument panel wiring harness)

ws = white

Driver's Heated Seat Control Module, Driver's Heated Seat Adjuster, Driver's Heated Seat Temperature Sensor, Driver's Seat Heating Element, Driver's Backrest Heating Element, Driver's Seat Side Bolster Heater