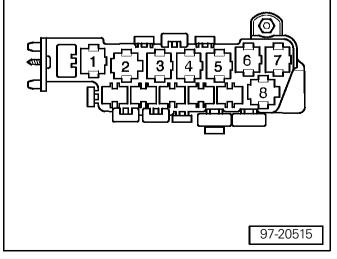

## **Heated Leather Seats**

from October 2000

Deviate relay location and fuseplacements as well as the locations of multiple connectors see section "component locations"

Relay location on the thirteen position auxiliary relay panel, above relay panel:

Relay panel:

Relay location on the eight position auxiliary relay panel, above relay panel: