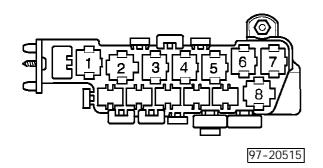

Relay location on the eight position auxiliary relay panel, behind relay panel:

Relay panel:

Note: Number in parentheses indicates production control number stamped on relay housing.