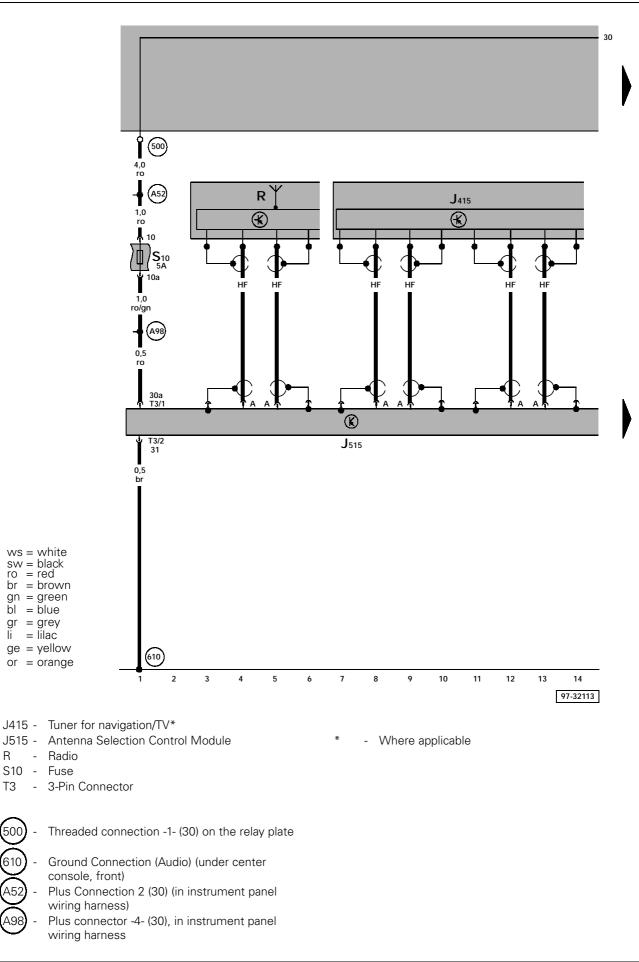

## Fuse colors

30 A - green 25 A - white 20 A - yellow 15 A - blue 10 A - red 7,5 A - brown 5 A - beige

Edition 05/02 USA.5062.17.21

Antenna Selection Control Module, Tuner for navigation/TV, Radio

Passat