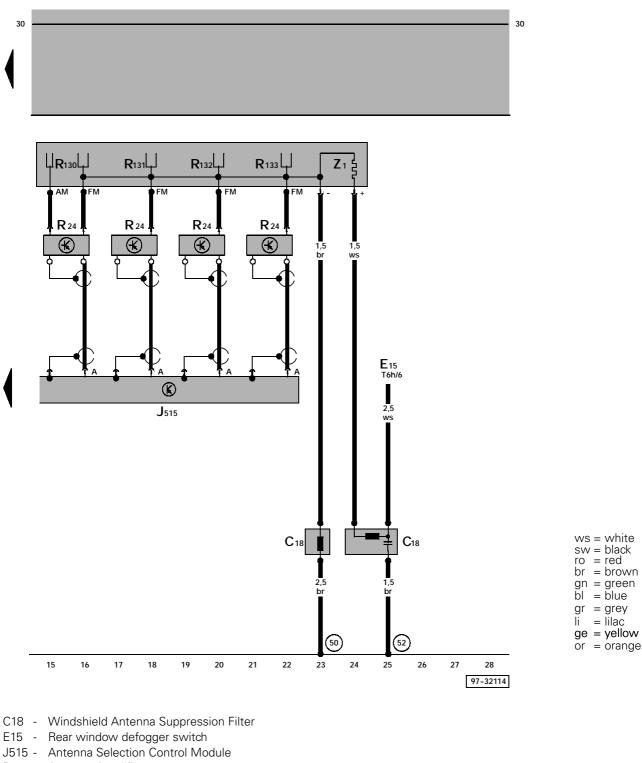

No. 77/3

- R24 Antenna Amplifier
- R130 Rear Window Antenna 1
- R131 Rear Window Antenna 2
- R132 Rear Window Antenna 3
- R133 Rear Window Antenna 4
- T6h 6-Pin Connector
- Z1 Heated rear window

(50)

52

Ground connection, in luggage compartment, left

- Ground connection, in rear lid, left

Edition 05/02 USA.5062.17.21 Antenna Selection Control Module, Windshield Antenna Suppression Filter, Rear Window Antenna 1-4