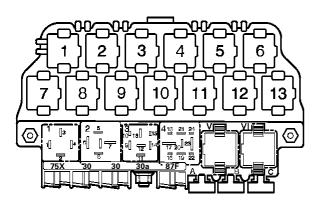

## **Diversity Antenna System**

from January 2002

Deviate relay location and fuseplacements as well as the locations of multiple connectors see section "component locations".

97-20676

Relay location on the thirteen position auxiliary relay panel, above relay panel: