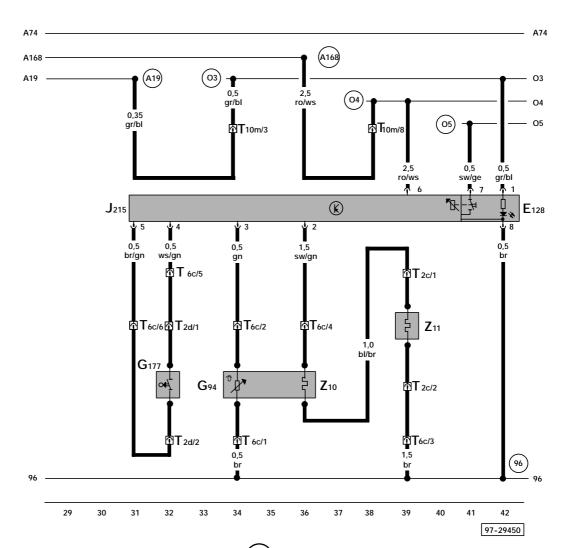

32

sw = black ro = red br = brown gn = green bl = blue gr = grey li = lilac ge = yellow or = orange

ws = white

E128 - Left Rear Heated Seat Regulating Switch

G94 - Left Rear Heated Seat Temperature Sensor

G177 - Sensor for occupied sensor seat, rear driver side

J215 - Left Rear Heated Seat Control Module

T2c - Double ConnectorT2d - Double ConnectorT6c - 6-Pin connector, green

T10m - 10-Pin Connector, brown, connector station, A-pillar, right

Z10 - Left Rear Seat Heating Element

Z11 - Left Rear Backrest Heating Element

 Ground connection -1-, in heated seats wiring harness

A19) - wire connection (58d), in instrument panel wiring harness

Plus Connection 4 (30a) (in instrument panel wiring harness)

O3) - plus connection (58b), in heated seats wiring harness

O4) - plus connection (30 as), in heated seats wiring harness

O5) - wire connection -1- (15a), in heated seats wiring harness

ws = white sw = black ro = red br = brown gn = green bl = blue gr = grey li = lilac ge = yellow or = orange