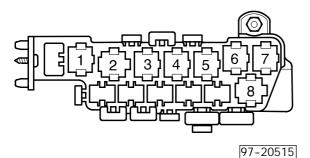

97-20676

Relay panel:

Relay location on the eight position auxiliary relay panel, behind relay panel:

Fuse colors 30 A - green 25 A - white 20 A - yellow 15 A - blue

10 A - red 7,5 A - brown 5 A - beige Note: Number in parentheses indicates production control number stamped on relay housing.