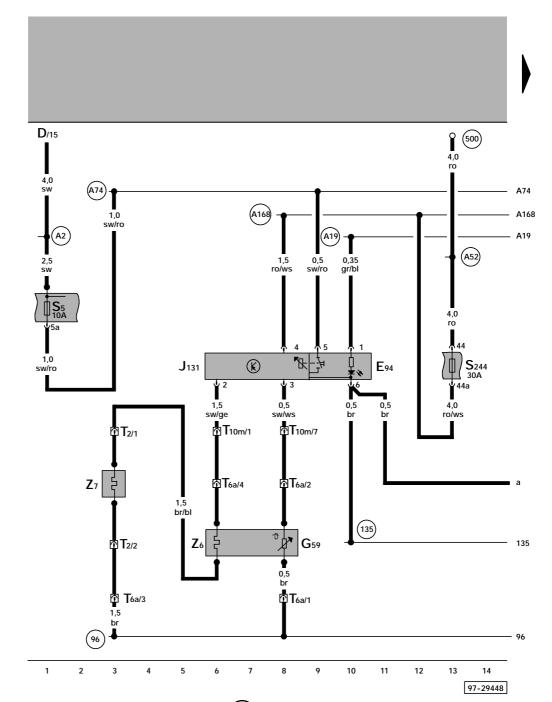

ws = white sw = black ro = red br = brown gn = green bl = blue gr = grey li = lilac

ge = yellow or = orange

D - Ignition/Starter Switch

E94 - Adjuster for heated driver's seat

G59 - Driver's Heated Seat Temperature Sensor

J131 - Driver's Heated Seat Control Module

S5 - Fuse

S244 - Fuse in fuse holder

T2 - Double Connector, under Driver's Heated Seat

T6a - 6-Pin Connector, green

T10m - 10-Pin Connector, brown, connector station, A-pillar, right

Z6 - Driver's Seat Heating ElementZ7 - Driver's Backrest Heating Element

96 - Ground connection -1-, in heated seats wiring harness

135) - Ground connection -2-, in instrument panel wiring harness

500) - Threaded connection -1-(30) on the relay plate

A2) - plus connection (15), in instrument panel wiring harness

419) - wire connection (58d), in instrument panel wiring harness

52) - Plus Connection 2 (30) (in instrument panel wiring harness)

- Connector (15a - fuse 5) in instrument panel wiring harness

A168) - Plus Connection 4 (30a) (in instrument panel wiring harness)

sw = black ro = red br = brown gn = green bl = blue

ws = white

bl = blue gr = grey li = lilac

ge = yellow or = orange

- E20 Instrument Panel Light Dimmer Switch
- E95 Adjuster for heated passenger seat
- G60 Passenger's Heated Seat Temperature Sensor
- J132 Passenger's Heated Seat Control Module
- T2a Double Connector, under Passenger's Heated Seat
- T6b 6-Pin Connector, green
- T10m 10-Pin Connector, brown, connector station, A-pillar, right
- Z8 Passenger's Seat Heating Element
- Z9 Passenger's Backrest Heating Element