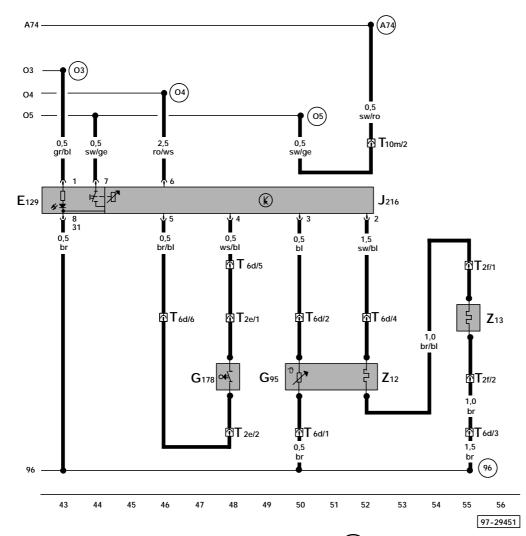

O3) - plus connection (58b), in heated seats wiring harness

O4) - plus connection (30 as), in heated seats wiring harness

O5) - wire connection -1- (15a), in heated seats wiring harness

ws = white sw = black ro = red br = brown gn = green bl = blue gr = grey li = lilac ge = yellow or = orange

E129 - Right Rear Heated Seat Regulating Switch

G95 - Left Rear Heated Seat Temperature Sensor

G178 - Sensor for occupied seat, rear, passenger side

J216 - Right Rear Heated Seat Control Module

T2e - Double Connector T2f - Double Connector

T6d - 6-Pin Connector, green

T10m - 10-Pin Connector, brown, connector station,

A-pillar, right

Z12 - Right Rear Seat Heating ElementZ13 - Right Rear Backrest Heating Element

- Ground connection -1-, in heated seats wiring harness

74) - Connector (15a - fuse 5) in instrument panel wiring harness

og) - plus connection (58b), in heated seats wiring harness

O4) - plus connection (30 as), in heated seats wiring harness

) - wire connection -1- (15a), in heated seats wiring harness