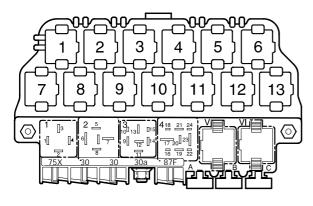

## Heated seats

from October 2000

Deviate relay location and fuseplacements as well as the locations of multiple connectors see section " component locations".

Relay location on the thirteen position auxiliary relay panel, above relay panel:

97-20676

Relay panel:

Relay location on the eight position auxiliary relay panel, behind relay panel:

Fuse colors 30 A - green 25 A - white 20 A - yellow 15 A - blue

10 A - red 7,5 A - brown 5 A - beige Note: Number in parentheses indicates production control number stamped on relay housing.