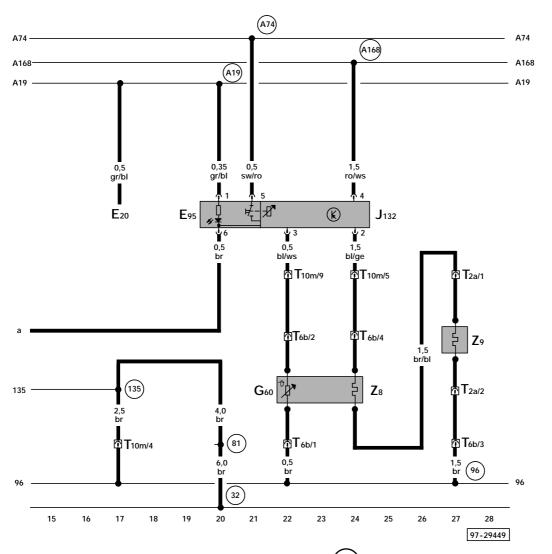

A168) - Plus Connection 4 (30a) (in instrument panel wiring harness)

sw = black ro = red br = brown gn = green bl = blue

ws = white

bl = blue gr = grey li = lilac

ge = yellow or = orange

- E20 Instrument Panel Light Dimmer Switch
- E95 Adjuster for heated passenger seat
- G60 Passenger's Heated Seat Temperature Sensor
- J132 Passenger's Heated Seat Control Module
- T2a Double Connector, under Passenger's Heated Seat
- T6b 6-Pin Connector, green
- T10m 10-Pin Connector, brown, connector station, A-pillar, right
- Z8 Passenger's Seat Heating Element
- Z9 Passenger's Backrest Heating Element

- ) Ground connection, behind instrument panel, left
- 81) Ground connection -1-, in instrument panel wiring harness
- Ground connection -1-, in heated seats wiring harness
- (135) Ground connection -2-, in instrument panel wiring harness
- (A19) wire connection (58d), in instrument panel wiring harness
- A74) Connector (15a fuse 5) in instrument panel wiring harness
- 168) Plus Connection 4 (30a) (in instrument panel wiring harness)