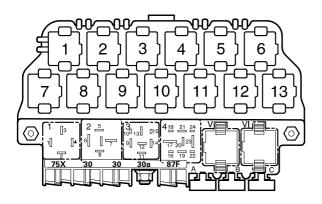

Edition 08/00 USA.5062.12.21

Relay location on the thirteenfold auxiliary relay panel, above relay panel:

**Relay panel:** 

Relay location on the eightfold auxiliary relay panel, behind relay panel:

Note: Number in parentheses indicates production control number stamped on relay housing.