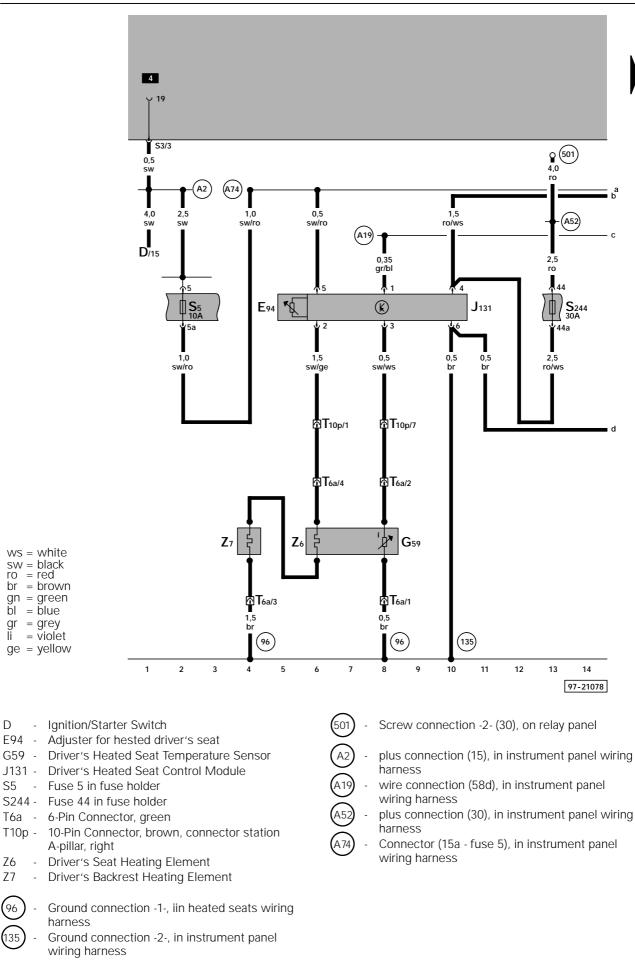

Driver's heated seat control module, temperature sensor, driver's seat heating element, driver's backrest heating element

Passat

Passenger's heated seat control module, temperature sensor, passenger's seat heating element, passenger's backrest heating element