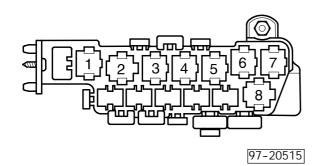

Edition 08/00 USA.5062.12.21

Relay location on the thirteenfold auxiliary relay panel, above relay panel:

**Relay panel:** 

Relay location on the eightfold auxiliary relay panel, behind relay panel:

Note: Number in parentheses indicates production control number stamped on relay housing.