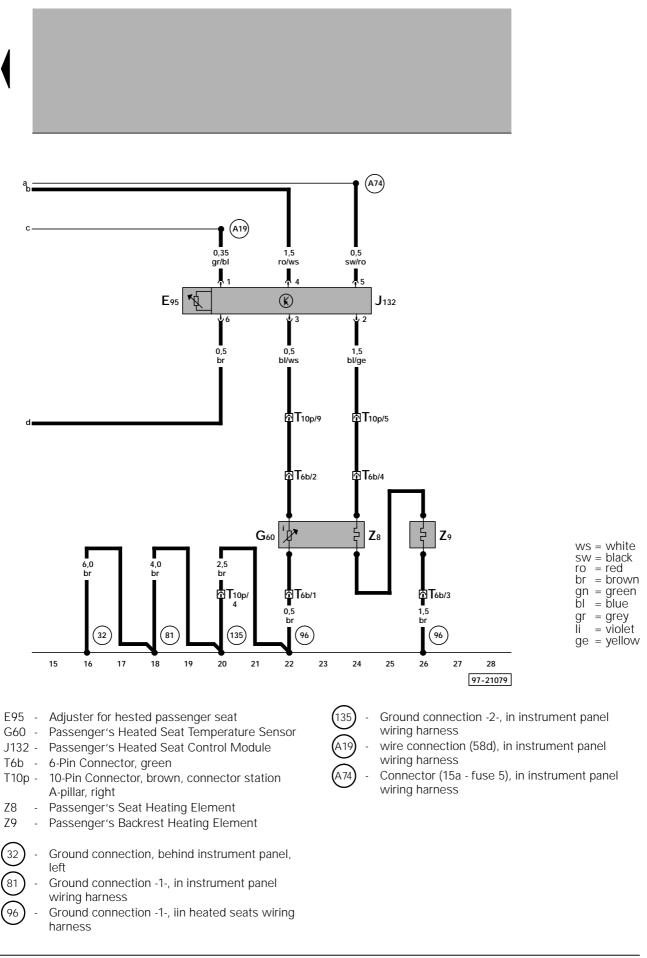

Driver's heated seat control module, temperature sensor, driver's seat heating element, driver's backrest heating element

Passat

Passenger's heated seat control module, temperature sensor, passenger's seat heating element, passenger's backrest heating element