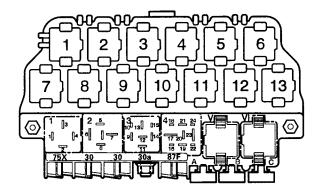

Relay location on the thirteenfold auxiliary relay panel, above relay panel:

Relay panel:

97-20676

Relay location on the eightfold auxiliary relay panel, behind relay panel:

**Fuse colors** 

30 A – green 25 A – white 20 A – yellow

15 A – blue 10 A – red 7,5 A – brown 5 A – beige Note: Number in parentheses indicates production control number stamped on relay housing.

ws = white sw = black

ro = red

br = brown

gn = green

bl = blue

gr = grey