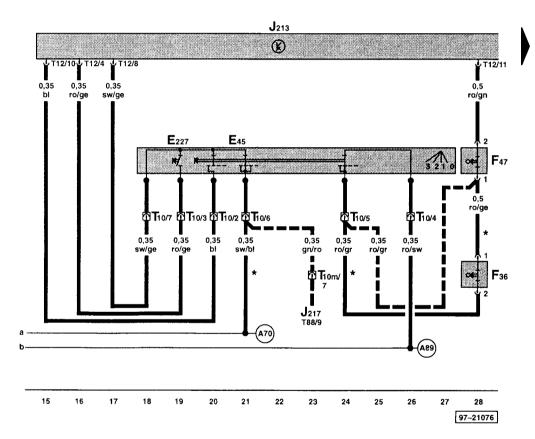

li = violet

ge = yellow

D - Ignition/Starter Switch

F - Brake Light Switch

S13 - Fuse 13 in fuse holder

S231 - Fuse 31 in fuse holder

T10i – 10-Pin Connector, blue, connector station A-pillar, right, automatic transmission

(501) - Screw connection -2- (30), on relay panel

(A2) – plus connection (15), in instrument panel wiring harness

A32) – plus connection (30), in instrument panel wiring harness

(A70) – Connector (15a, fuse 231), in instrument panel wiring harness

9 – Connector (54), in instrument panel wiring harness

ws = white sw = black ro = red br = brown gn = green bl = blue gr = grey li = violet ge = yellow

E45 - Cruise Control Switch (ON/OFF)

position 0 = OFF

position 1 = OFF save

position 2 = ON

position 3 = RES

E227 - Cruise Control Push Button (SET)

F36 - Clutch Vacuum vent Valve Switch

F47 - Brake Vacuum Vent Valve Switch for cruise control

J213 – Cruise Control, Control Module, behind instrument panel, right, behind driver's side airbag

J217 - Transmission Control Module (TCM)

T10 - 10-Pin Connector, black, near steering column,

T10m- 10-Pin Connector, brown, connector station A-pillar, right

T12 - 12-Pin Connector, on Cruise Control, Control Module

T88 - Connector, 88 point, on Transmission Control Module (TCM), 5 speed automatic transmission

Connector (15a, fuse 231), in instrument panel wiring harness

 Connector (54), in instrument panel wiring harness