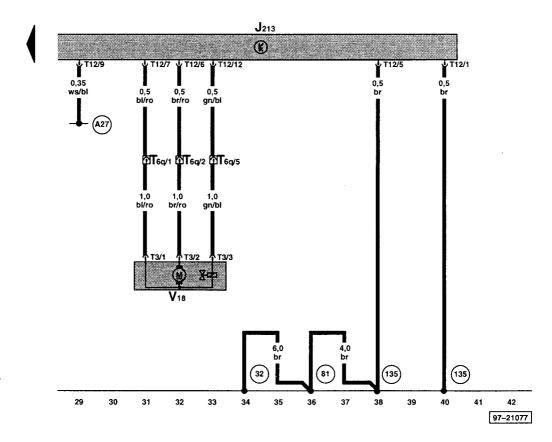

J217 - Transmission Control Module (TCM)

T10 - 10-Pin Connector, black, near steering column,

T10m- 10-Pin Connector, brown, connector station A-pillar, right

T12 - 12-Pin Connector, on Cruise Control, Control Module

– – automatic transmission only

– manual transmision only

ws = white sw = black ro = red br = brown gn = green

gn = green bl = blue

gr = grey li = violet

ge = yellow

J213 – Cruise Control, Control Module, behind instrument panel, right, behind driver's side airbag

T3 - 3-Pin Connector

T6q – 6-Pin Connector, black, connector station A-pillar, left

T12 - 12-Pin Connector, on Cruise Control, Control Module

V18 - Cruise Control Vacuum pump

Ground connection, behind instrument panel, left

(81) - Ground connection -1-, in instrument panel wiring harness

5) – Ground connection -2-, in instrument panel wiring harness

wire Connection (vehicle speed signal), in instrument panel wiring harness