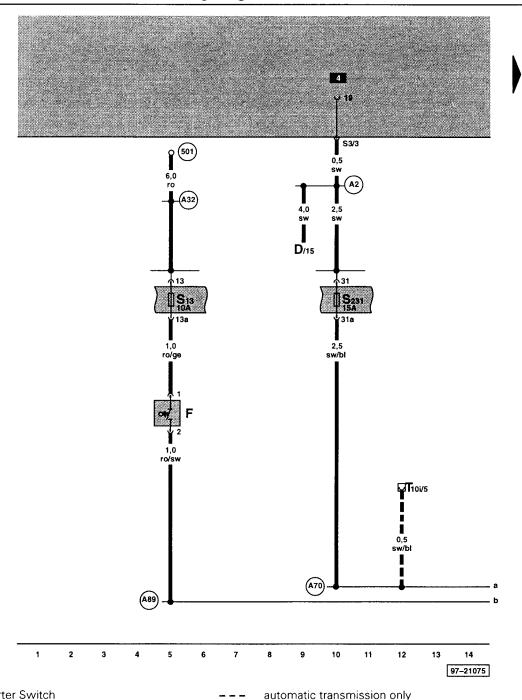

li = violet

ge = yellow

D - Ignition/Starter Switch

F - Brake Light Switch

S13 - Fuse 13 in fuse holder

S231 - Fuse 31 in fuse holder

T10i – 10-Pin Connector, blue, connector station A-pillar, right, automatic transmission

(501) - Screw connection -2- (30), on relay panel

(A2) – plus connection (15), in instrument panel wiring harness

A32) – plus connection (30), in instrument panel wiring harness

(A70) – Connector (15a, fuse 231), in instrument panel wiring harness

9 – Connector (54), in instrument panel wiring harness

ws = white sw = black ro = red br = brown gn = green bl = blue gr = grey li = violet ge = yellow

E45 - Cruise Control Switch (ON/OFF)

position 0 = OFF