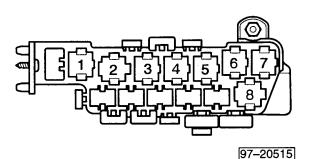

Relay location on the thirteenfold auxiliary relay panel, above relay panel:

Relay panel:

97-20676

Relay location on the eightfold auxiliary relay panel, behind relay panel:

**Fuse colors** 

30 A – green 25 A – white 20 A – yellow

15 A – blue 10 A – red 7,5 A – brown 5 A – beige Note: Number in parentheses indicates production control number stamped on relay housing.

ws = white sw = black

ro = red

br = brown

gn = green

bl = blue

gr = grey