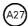

## Cruise Control,

from September 1997

- 1,8L-Engine Motronic Multiport Fuel Injection (MFI)/110 kW, code AEB,
- 2,8L-Engine Motronic Multiport Fuel Injection (MFI)/142 kW, code AHA,

Deviate relay location and fuseplacements as well as the locations of multiple connectors see section "component locations".

Relay location on the thirteenfold auxiliary relay panel, above relay panel:

Relay panel:

97-20676

Relay location on the eightfold auxiliary relay panel, behind relay panel:

**Fuse colors** 

30 A – green 25 A – white 20 A – yellow

15 A – blue 10 A – red 7,5 A – brown 5 A – beige Note: Number in parentheses indicates production control number stamped on relay housing.

ws = white sw = black

ro = red

br = brown

gn = green

bl = blue

gr = grey

li = violet

ge = yellow

D - Ignition/Starter Switch

F - Brake Light Switch

S13 - Fuse 13 in fuse holder

S231 - Fuse 31 in fuse holder

T10i – 10-Pin Connector, blue, connector station A-pillar, right, automatic transmission

(501) - Screw connection -2- (30), on relay panel

(A2) – plus connection (15), in instrument panel wiring harness

A32) – plus connection (30), in instrument panel wiring harness

(A70) – Connector (15a, fuse 231), in instrument panel wiring harness

9 – Connector (54), in instrument panel wiring harness

ws = white sw = black ro = red br = brown gn = green bl = blue gr = grey li = violet ge = yellow

E45 - Cruise Control Switch (ON/OFF)

position 0 = OFF

position 1 = OFF save

position 2 = ON

position 3 = RES

E227 - Cruise Control Push Button (SET)

F36 - Clutch Vacuum vent Valve Switch

F47 - Brake Vacuum Vent Valve Switch for cruise control

J213 – Cruise Control, Control Module, behind instrument panel, right, behind driver's side airbag

J217 - Transmission Control Module (TCM)

T10 - 10-Pin Connector, black, near steering column,

T10m- 10-Pin Connector, brown, connector station A-pillar, right

T12 - 12-Pin Connector, on Cruise Control, Control Module

T88 - Connector, 88 point, on Transmission Control Module (TCM), 5 speed automatic transmission

Connector (15a, fuse 231), in instrument panel wiring harness

 Connector (54), in instrument panel wiring harness

– – automatic transmission only

– manual transmision only

ws = white sw = black ro = red br = brown gn = green

gn = green bl = blue

gr = grey li = violet

ge = yellow

J213 – Cruise Control, Control Module, behind instrument panel, right, behind driver's side airbag

T3 - 3-Pin Connector

T6q – 6-Pin Connector, black, connector station A-pillar, left

T12 - 12-Pin Connector, on Cruise Control, Control Module

V18 - Cruise Control Vacuum pump

Ground connection, behind instrument panel, left

(81) - Ground connection -1-, in instrument panel wiring harness

5) – Ground connection -2-, in instrument panel wiring harness

wire Connection (vehicle speed signal), in instrument panel wiring harness