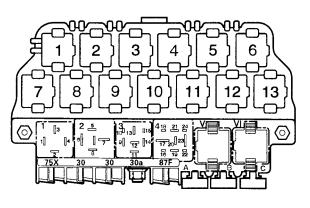

## Washer Nozzle Heaters,

from September 1997

Deviate relay location and fuseplacements as well as the locations of multiple connectors see section "component locations".

97–20676

**Relay panel:** 

Relay location on the eightfold auxiliary relay panel, behind relay panel:

## **Fuse colors**

30 A – green 25 A – white 20 A – yellow 15 A – blue 10 A – red 7,5 A – brown 5 A – beige

- F34 Brake Fluid Level Warning Switch
- S1 Fuse 1 in fuse holder
- T10c 10-Pin Connector, violet, connector station A-pillar, left
- V Windshield Wiper Motor
- Z20 Left Washer Nozzle Heater
- Z21 Right Washer Nozzle Heater
- 32) Ground connection, behind instrument panel, left
- 81) Ground connection -1-, in instrument panel wiring harness
- 503) Screw Connection (75x), on relay panel
- A80 Connector -1- (X), in instrument panel wiring harness