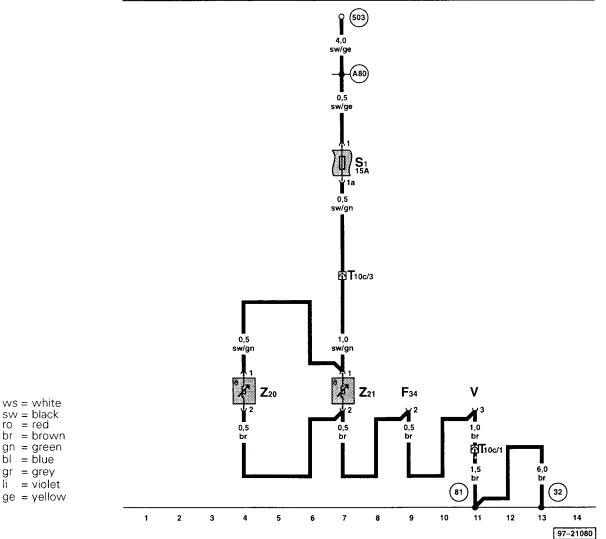

## **Fuse colors**

30 A – green 25 A – white 20 A – yellow 15 A – blue 10 A – red 7,5 A – brown 5 A – beige

- F34 Brake Fluid Level Warning Switch
- S1 Fuse 1 in fuse holder
- T10c 10-Pin Connector, violet, connector station A-pillar, left
- V Windshield Wiper Motor
- Z20 Left Washer Nozzle Heater
- Z21 Right Washer Nozzle Heater
- 32) Ground connection, behind instrument panel, left
- 81) Ground connection -1-, in instrument panel wiring harness
- 503) Screw Connection (75x), on relay panel
- A80 Connector -1- (X), in instrument panel wiring harness