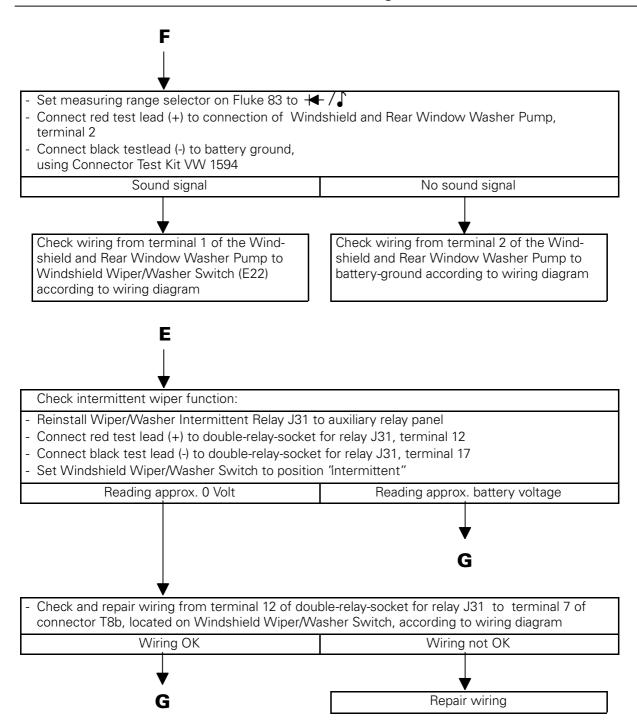

### Troubleshooting procedure:

- Perform test steps according to table on page 10/2
- If specified value/test result is obtained, proceed to next step (test result OK!)
- If specified value/test result is not obtained, use table for troubleshooting and repair
- Use valid wiring diagram for wire testing
- Disconnect test leads after each step

If malfunction has not been eliminated after performing all steps, replace Wiper/Washer Intermitted Relay J31 (production control number 377)!

After repairing malfunction, perform test of Wiper/Washer System.