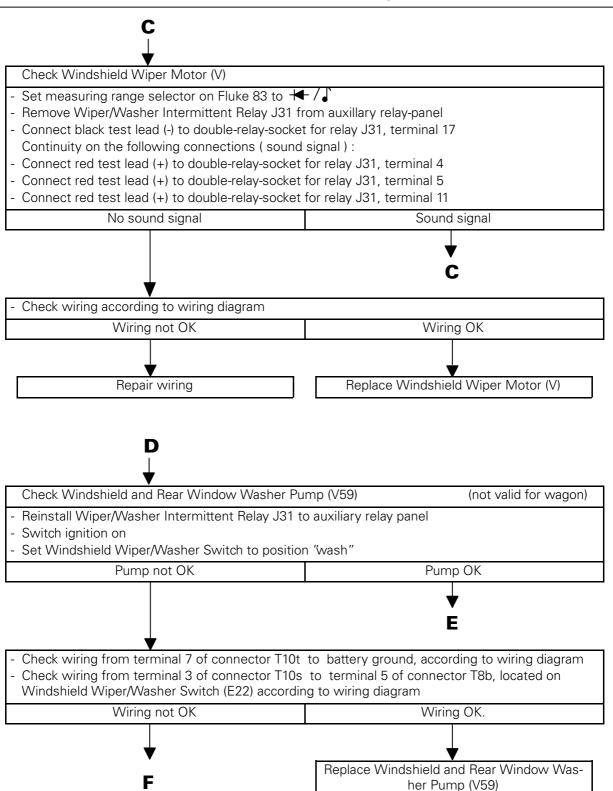

### Troubleshooting procedure:

- Perform test steps according to table on page 10/2
- If specified value/test result is obtained, proceed to next step (test result OK!)
- If specified value/test result is not obtained, use table for troubleshooting and repair
- Use valid wiring diagram for wire testing
- Disconnect test leads after each step

If malfunction has not been eliminated after performing all steps, replace Wiper/Washer Intermitted Relay J31 (production control number 377)!

After repairing malfunction, perform test of Wiper/Washer System.