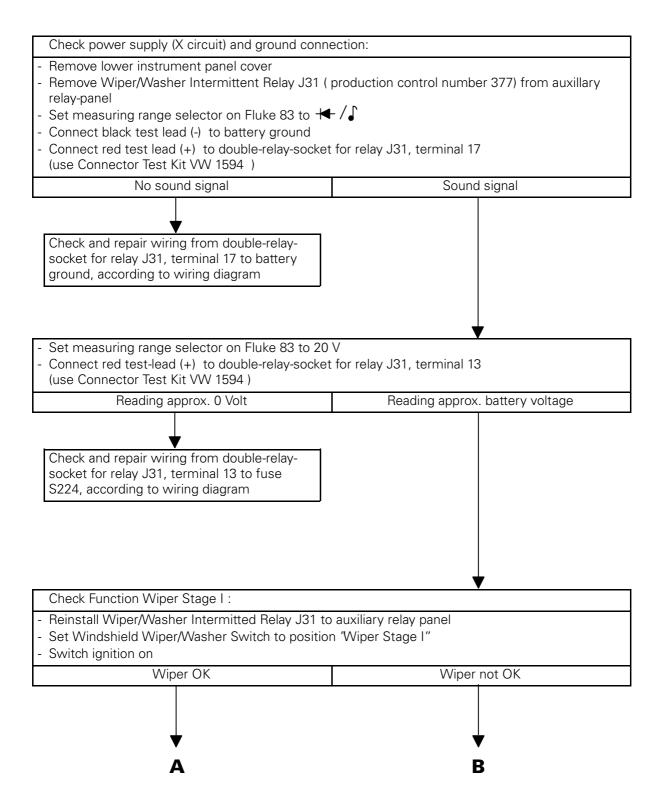

# Checking Windshield Wiper/Washer System, only for cars with blue illuminated instrument cluster

#### Required for troubleshooting:

- ♦ Multimeter Fluke 83
- ♦ Connector Test Kit VW1594
- ◆ Valid wiring diagram

#### Test Conditions:

- ♦ S240 Fuse 40 (25A) **OK**
- Wiper in off position
- ◆ Speedometer **OK**

#### **CAUTION!**

DO NOT damage, enlarge or bend connector terminals or cavities by forcing probes into them when performing electrical checks. Always use connector test kit VW 1594 to make the necessary electrical connections.

#### Preparation:

- Remove lower instrument panel cover ⇒ Repair Group 70
- Remove Wiper/Washer Intermitted Relay J31 (production control number 377) from auxiliary relay-panel

### Troubleshooting procedure:

- Perform test steps according to table on page 10/2
- If specified value/test result is obtained, proceed to next step (test result OK!)
- If specified value/test result is not obtained, use table for troubleshooting and repair
- Use valid wiring diagram for wire testing
- Disconnect test leads after each step

If malfunction has not been eliminated after performing all steps, replace Wiper/Washer Intermitted Relay J31 (production control number 377)!

After repairing malfunction, perform test of Wiper/Washer System.