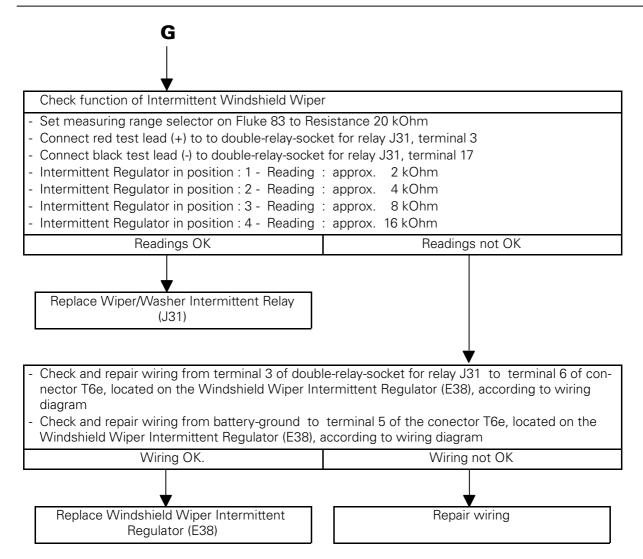

### Troubleshooting procedure:

- Perform test steps according to table on page 10/2
- If specified value/test result is obtained, proceed to next step (test result OK!)
- If specified value/test result is not obtained, use table for troubleshooting and repair
- Use valid wiring diagram for wire testing
- Disconnect test leads after each step

If malfunction has not been eliminated after performing all steps, replace Wiper/Washer Intermitted Relay J31 (production control number 377)!

After repairing malfunction, perform test of Wiper/Washer System.

Troubleshooting starts on next page!

**Edition 10/97** USA.5062.02.21