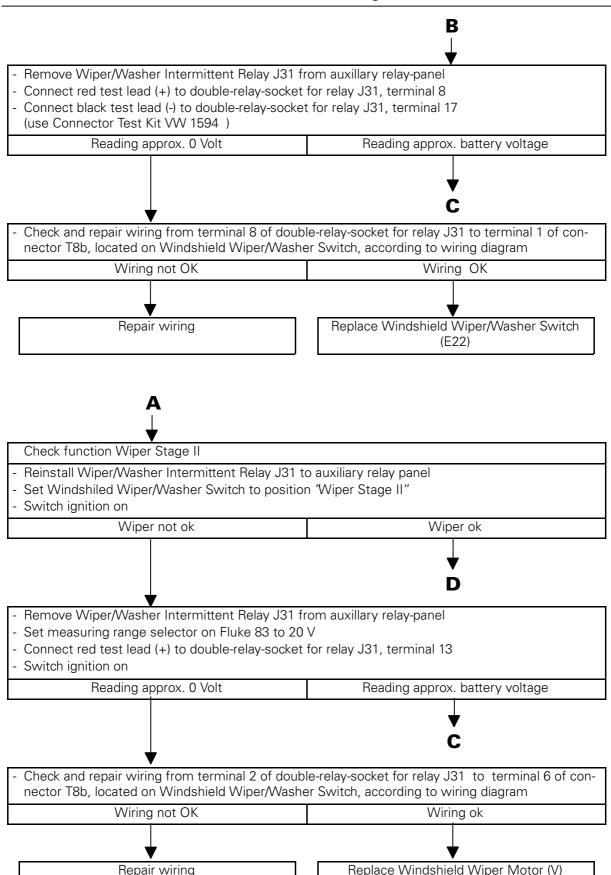

### Troubleshooting procedure:

- Perform test steps according to table on page 10/2
- If specified value/test result is obtained, proceed to next step (test result OK!)
- If specified value/test result is not obtained, use table for troubleshooting and repair
- Use valid wiring diagram for wire testing
- Disconnect test leads after each step

If malfunction has not been eliminated after performing all steps, replace Wiper/Washer Intermitted Relay J31 (production control number 377)!

After repairing malfunction, perform test of Wiper/Washer System.