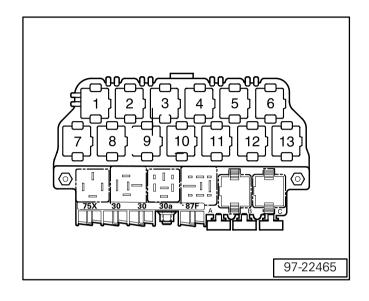

## Relay arrangement on thirteenfold auxiliary relay panel above relay panel

- 1 Coolant Fan Control (FC)-A/C Relay (373)
- 2 Sun-Roof Relay (79)
- 3 A/C Clutch Relay (267) A/C Clutch Relay (384)
- 4 Daytime Running Lights Change-Over Relay (173)
- 5 Taxi Alarm Relay High Beam Headlight Relay Emergency Flasher Relay
- 6 Selector Lever Light Relay
- 7 Fog Light Relay (381)
- 8 Control Module for Multi-function steering wheel (451)
  Control Module for Multi-function steering wheel (452)
- 9 Control Module for Multi-function steering wheel (451)
  Control Module for Multi-function steering wheel (452)
- 10 Brake Booster Relay (373)

- 11 Taxi Alarm Relay Emergency Flasher Relay (200)
- 12 Dual Horn Relay (53) Taxi Alarm Relay
- 13 Park/Neutral Position (PNP) Relay (175)
  Starting Interlock Relay-Clutch Position (53)

## Fuses at thirteenfold relay-panel

- A Fuse for Taxi, 25 A
- B Fuse for Taxi, 20 A; High Beam Headlight left, 10 A
- C Fuse for Brake System Vacuum Pump, 15 A
- D Fuse for Power Outlet (12 V) Rear Console, 20 A
- E Fuse for Taxi, 5 A; High Beam Headlight right, 10 A