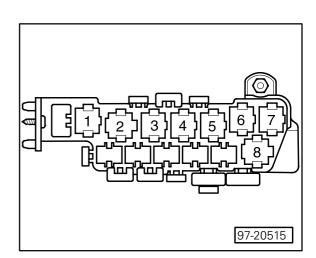

### Relay arrangement of eightfold auxiliary relay panel behind relay panel

#### Relay locations on eightfold auxiliary relay panel

- 1 free
- 2 free
- 3 free
- 4 free
- 5 Coolant Fan Control (FC) Relay (214), 80W
  - First Speed Coolant Fan Control (FC) Relay (214), 300W
- 6 Radiator Fan Afterrun Relay (214)
- **7** free
- 8 Second Speed Coolant Fan Control Relay(213),300W

#### Fuses at eightfold auxiliary relay panel

- ♦ Coolant Fan Fuse 5A
- ♦ Coolant Fan Fuse 30A
- ◆ ABS Hydraulic Pump Fuse 50A