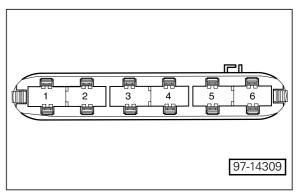

# Connector arrangement at protective housing for control module, in plenum, left

|   | Color  | from wiring harness | to wiring harness         |
|---|--------|---------------------|---------------------------|
| 1 | black  | Instrument<br>Panel | Engine Compartment, right |
| 2 | brown  | Instrument<br>Panel | Engine Compartment, right |
| 3 | red    | Instrument<br>Panel | Engine Compartment, right |
| 4 | yellow | Instrument<br>Panel | Engine Compartment, right |
| 5 | blue   | Instrument<br>Panel | Engine Compartment, right |
| 6 | white  | Instrument<br>Panel | Engine Compartment, right |