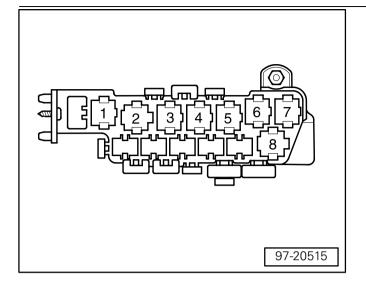

## **Relay locations on relay panel**

7

- 1 free 2 free Coolant Fan Control (FC) Relay 80 W (373) 3 free 4 First Speed Coolant Fan Control (FC) Relay (373) 5 6 Coolant Fan Control (FC) Relay (373) Relay for ABS with ESP (373)
- Coolant Fan Control (FC) Relay (370) 8